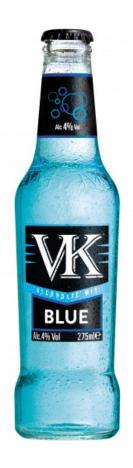

# **VK Blue**

#### Product:

VK Blue is malt-based and similar to Red Bull to taste. It is one of our four flavors of Global Brands. Global Brands was founded in England in 1997 and have great success on the UK market. VK is in the top 3 on RTD's and is the fastest growing. VK is a premium product at a more competitive price. It's exported to 30 different markets.

#### **Characteristics**

Color White, blank
Aroma Citrus
Taste Unique

#### Analysis

**Volume** 27,5 cl **Alcohol** 4 %