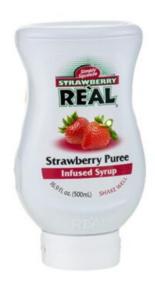

# Strawberry Reàl

USA

Type: Alcohol free, Drink Mix

**Producer:** American Beverage Marketers

#### Product:

Strawberry Real features hand picked Splendor and Festiva Strawberries from California in fused inta premium cane sugar syrup that is perfect for craft cocktails, strawberry lemonades or host of exquisite desserts.

## **Detailed Information**

Analysis

**Volume** 0,50 ltr **Alcohol** 0,0 %