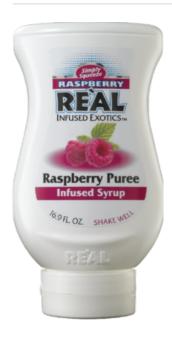

# Rasberry Reàl

**Type:** Alkoholfritt, Drinkmix

**Produsent:** American Beverage Marketers

## Produkt:

- Features premium Willamette and Glen Clova Raspberries from the Pacific Northwest
- 50% raspberries blended with cane sugar syrup