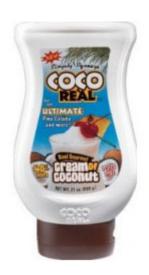

# **Finest Call Coco Real**

USA

Type: Alcohol free, Drink Mix

**Producer:** American Beverage Marketers

#### Product:

This unique product is made from specially selected coconuts from the Dominican Republic. Manufactured using state of the art processing methods, this premium gourmet cream of coconut is made from not just the milk, but also the meat of the coconut giving a more intense, real coconut experience. The real coconut fibre means a much enhanced sensory experience with every taste. The bespoke design of the upside down <code>Pina Colada</code> bottle and the exclusive oxygen barrier in the cap help to protect the delicate coconut oils and ensure a longer shelf life once opened. Coco Repal has a multitude of uses, not just in innovative drinks and cocktails (Pina Colada) but also in hot chocolate, coffees, cooking, baking and desserts (ice cream and cakes) too.

## **Characteristics**

Color White Taste Coco

Analysis

**Volume** 0,63 l

| <b>Y</b> | Goes Well With |  |
|----------|----------------|--|
|          | Ŷ              |  |
|          |                |  |
|          |                |  |
|          |                |  |
|          |                |  |