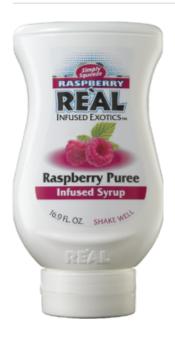

# Rasberry Reàl

USA

Type: Alcohol free, Drink Mix

**Producer:** American Beverage Marketers

## Product:

- Features premium Willamette and Glen Clova Raspberries from the Pacific Northwest
- 50% raspberries blended with cane sugar syrup