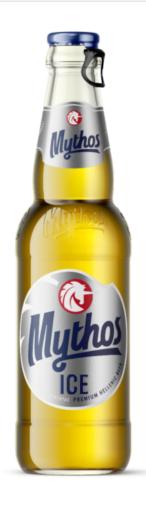

### Product:

Mythos Ice is filtered and chilled on -1C at the same time, offering an absolute refreshing feeling. A light bitterness, a sense of coolness, and the golden shades of the liquor are mastrefully combined to create a full body flavor. In a unique flint bottle with an easy open cap, Mythos Ice is here to refresh us all year long.