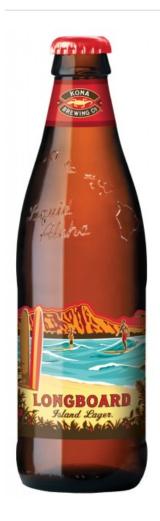

# **Kona Longboard Lager**

Hawaii

**Type:** Beer, Light Lager / Micro/Craft, Light Lager **Producer:** Kona Brewing, Craft Can Travel LLC.

#### Product:

Longboard Island Lager is a refreshing stock. Fermented and stored for five weeks at low temperatures, to provide its extremely soft taste. A delicate, slightly spicy hop aroma complements malted in this beer.

#### **Characteristics**

Color Straw yellow **Aroma** Spicy hops aroma

Taste Moderate hops flavor, fresh,

easy to drink